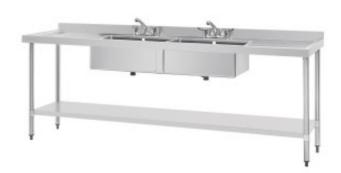

## Stainless Steel Sink - L 2400 x W 600 mm

This Stainless Steel Sink is designed for speed, efficiency, and reliability in your dishwashing work. The two sinks allow you to rinse and wash dishes at the same time, or to have two people working at the same time, which will double the output and significantly reduce the time needed to clear dirty dishes.

## **Product Features:**

Number of tanks: 2 **Depth (mm): 600** Length (mm): 2400 Height (mm): 900 Weight (kg): 71.53 Subject: steel **Bac** : 2 **Drainer**: right-and-left Backsplash: with-backsplash

Low shelf: yes Type of stainless steel: stainless-

steel-aisi-304